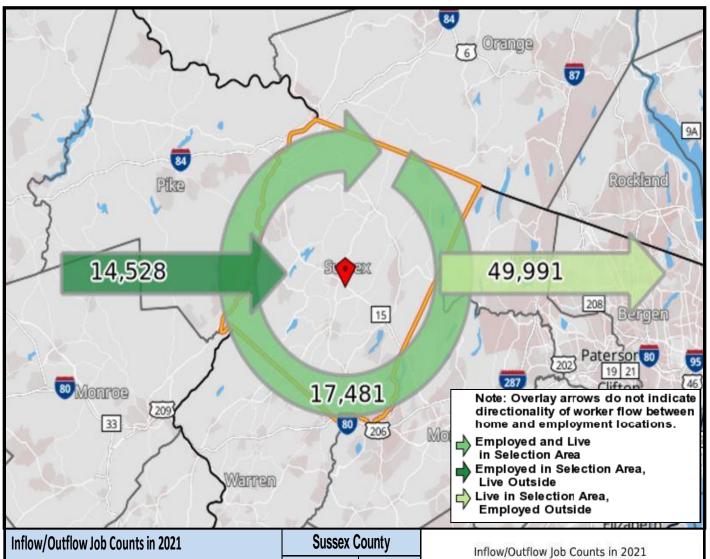

## **Local Employment Dynamics OnTheMap Worker Inflow/Outflow Report Sussex County, New Jersey**

| Inflow/Outflow Job Counts in 2021                 | Sussex C | Sussex County |  |
|---------------------------------------------------|----------|---------------|--|
| Primary Jobs                                      | Count    | Share         |  |
| Living in the Selection Area                      | 67,472   | 100.00%       |  |
| Living and Employed in the Selection Area         | 17,481   | 25.91%        |  |
| Living in the Selection Area but Employed Outside | 49,991   | 74.09%        |  |
| Employed in the Selection Area                    | 32,009   | 100.00%       |  |
| Employed and Living in the Selection Area         | 17,481   | 54.61%        |  |
| Employed in the Selection Area but Living Outside | 14,528   | 45.39%        |  |
| Net Job Inflow (+) or Outflow (-)                 | -35,463  | -             |  |
| Source: US Census Bureau Local Employment Dyna    | mics     |               |  |