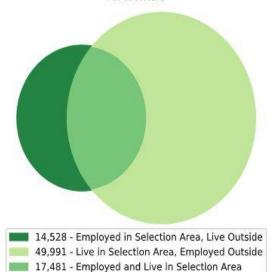

## **Local Employment Dynamics OnTheMap Worker Inflow/Outflow Report Sussex County, New Jersey**

| Inflow/Outflow Job Counts in 2021                 | Sussex C | Sussex County |  |
|---------------------------------------------------|----------|---------------|--|
| Primary Jobs                                      | Count    | Share         |  |
| Living in the Selection Area                      | 67,472   | 100.00%       |  |
| Living and Employed in the Selection Area         | 17,481   | 25.91%        |  |
| Living in the Selection Area but Employed Outside | 49,991   | 74.09%        |  |
| Employed in the Selection Area                    | 32,009   | 100.00%       |  |
| Employed and Living in the Selection Area         | 17,481   | 54.61%        |  |
| Employed in the Selection Area but Living Outside | 14,528   | 45.39%        |  |
| Net Job Inflow (+) or Outflow (-)                 | -35,463  | -             |  |
| Source: US Census Bureau Local Employment Dyna    | mics     |               |  |